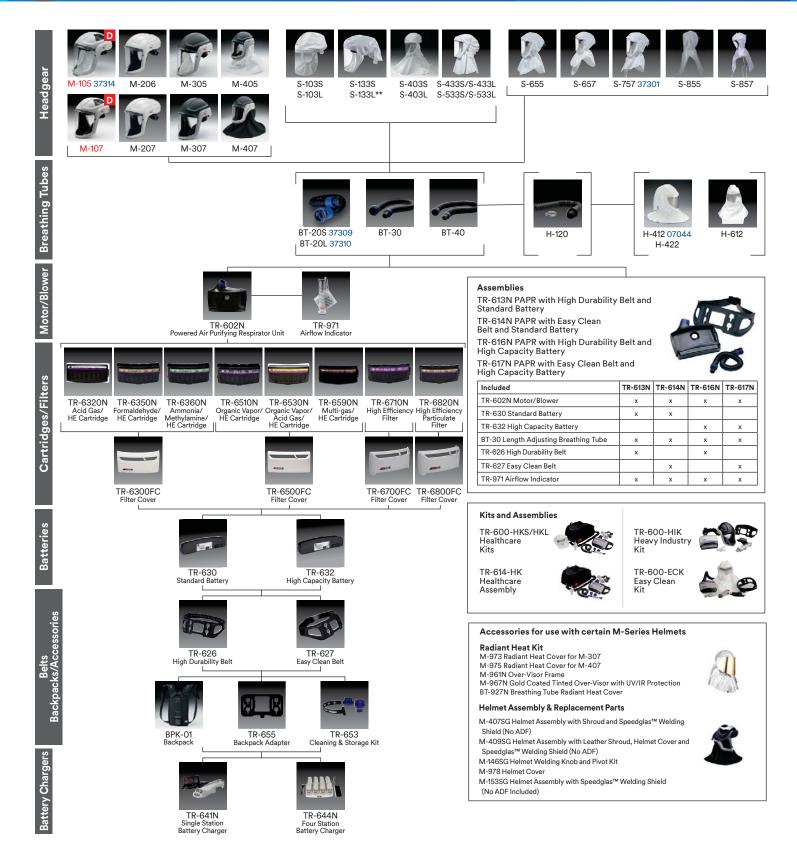

# 3M<sup>™</sup> Versaflo<sup>™</sup> TR-600\*

### Powered Air Purifying Respirator (PAPR) with Loose Fitting Headgear

<sup>\*</sup>Operating Altitude -328 to 16,404 ft. \*\*Medium/Large size comes with removable blue film covering the visor. †Large size comes with removable blue film covering the visor.