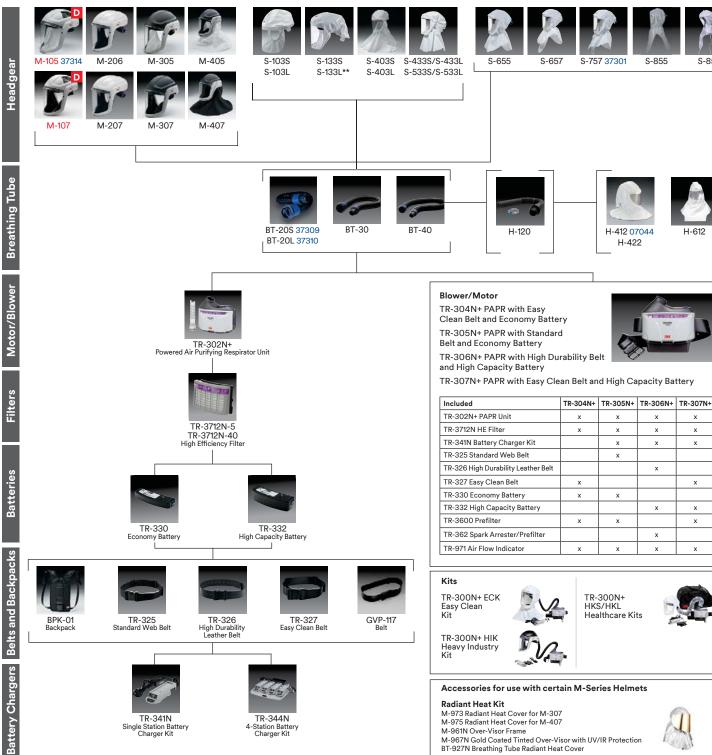

# 3M<sup>™</sup> Versaflo<sup>™</sup> TR-300+\*

## Powered Air Purifying Respirator (PAPR) with Loose Fitting Headgear

- \*Operating Altitude approx. Sea level to 14,100 ft. For altitudes above 14,100 ft., consider the 3M™ Versaflo™ TR-600 Series PAPR.
- \*\*Medium/Large size comes with removable blue film covering the visor.

3M Automotive Aftermarket Division (AAD) product numbers are found in blue type on select products.

Discontinued end of 2019.

BT-927N Breathing Tube Radiant Heat Cover

#### Helmet Assembly & Replacement Parts

M-407SG Helmet Assembly with Shroud and Speedglas™ Welding Shield (No ADF)

M-409SG Helmet Assembly with Leather Shroud, Helmet Cover and Speedglas™ Welding Shield (No ADF)

M-146SG Helmet Welding Knob and Pivot Kit

M-978 Helmet Cover

M-153SG Helmet Assembly with Speedglas™ Welding Shield

(No ADF Included)

х

х