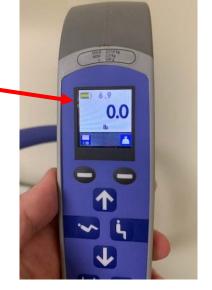

## Tip of the Month: Troubleshoot MaxiMove Dependent Lift

**Problem:** MaxiMove does not turn on when GREEN power button is pressed. **Check the following:** 

1. Battery life indicator on the hand control; replace

Full = charged Low = needs charging

2. Spare battery is charging properly; if not, enter Clinical Engineering work order for charger.

Amber light on charger = Battery charging

Green light on charger = Battery fully charged