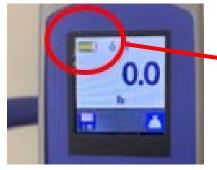

## Tip of the Month: Troubleshoot MaxiMove Dependent Lift

**Problem:** MaxiMove does not turn on when GREEN power button is pressed. **Check the following:** 

1. Battery life indicator on the hand control; replace

Full = charged Low = needs charging

2. Spare battery is charging properly; if not, enter Clinical Engineering work order for charger.

Amber light on charger = Battery charging

Green light on charger = Battery fully charged