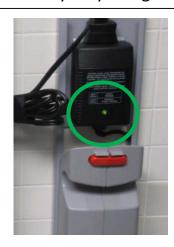

Full = charged Low = needs charging

2. Spare battery is charging properly; if not, enter Clinical Engineering work order for charger.

Amber light on charger = Battery charging

Green light on charger = Battery fully charged