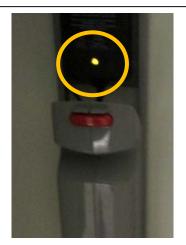

## Tip of the Month: Troubleshoot MaxiMove Dependent Lift

**Problem:** MaxiMove does not turn on when GREEN power button is pressed. **Check the following:** 

1. Battery life indicator on the hand control; replace

Full = charged Low = needs charging

2. Spare battery is charging properly; if not, enter Clinical Engineering work order for charger.

Amber light on charger = Battery charging

Green light on charger = Battery fully charged